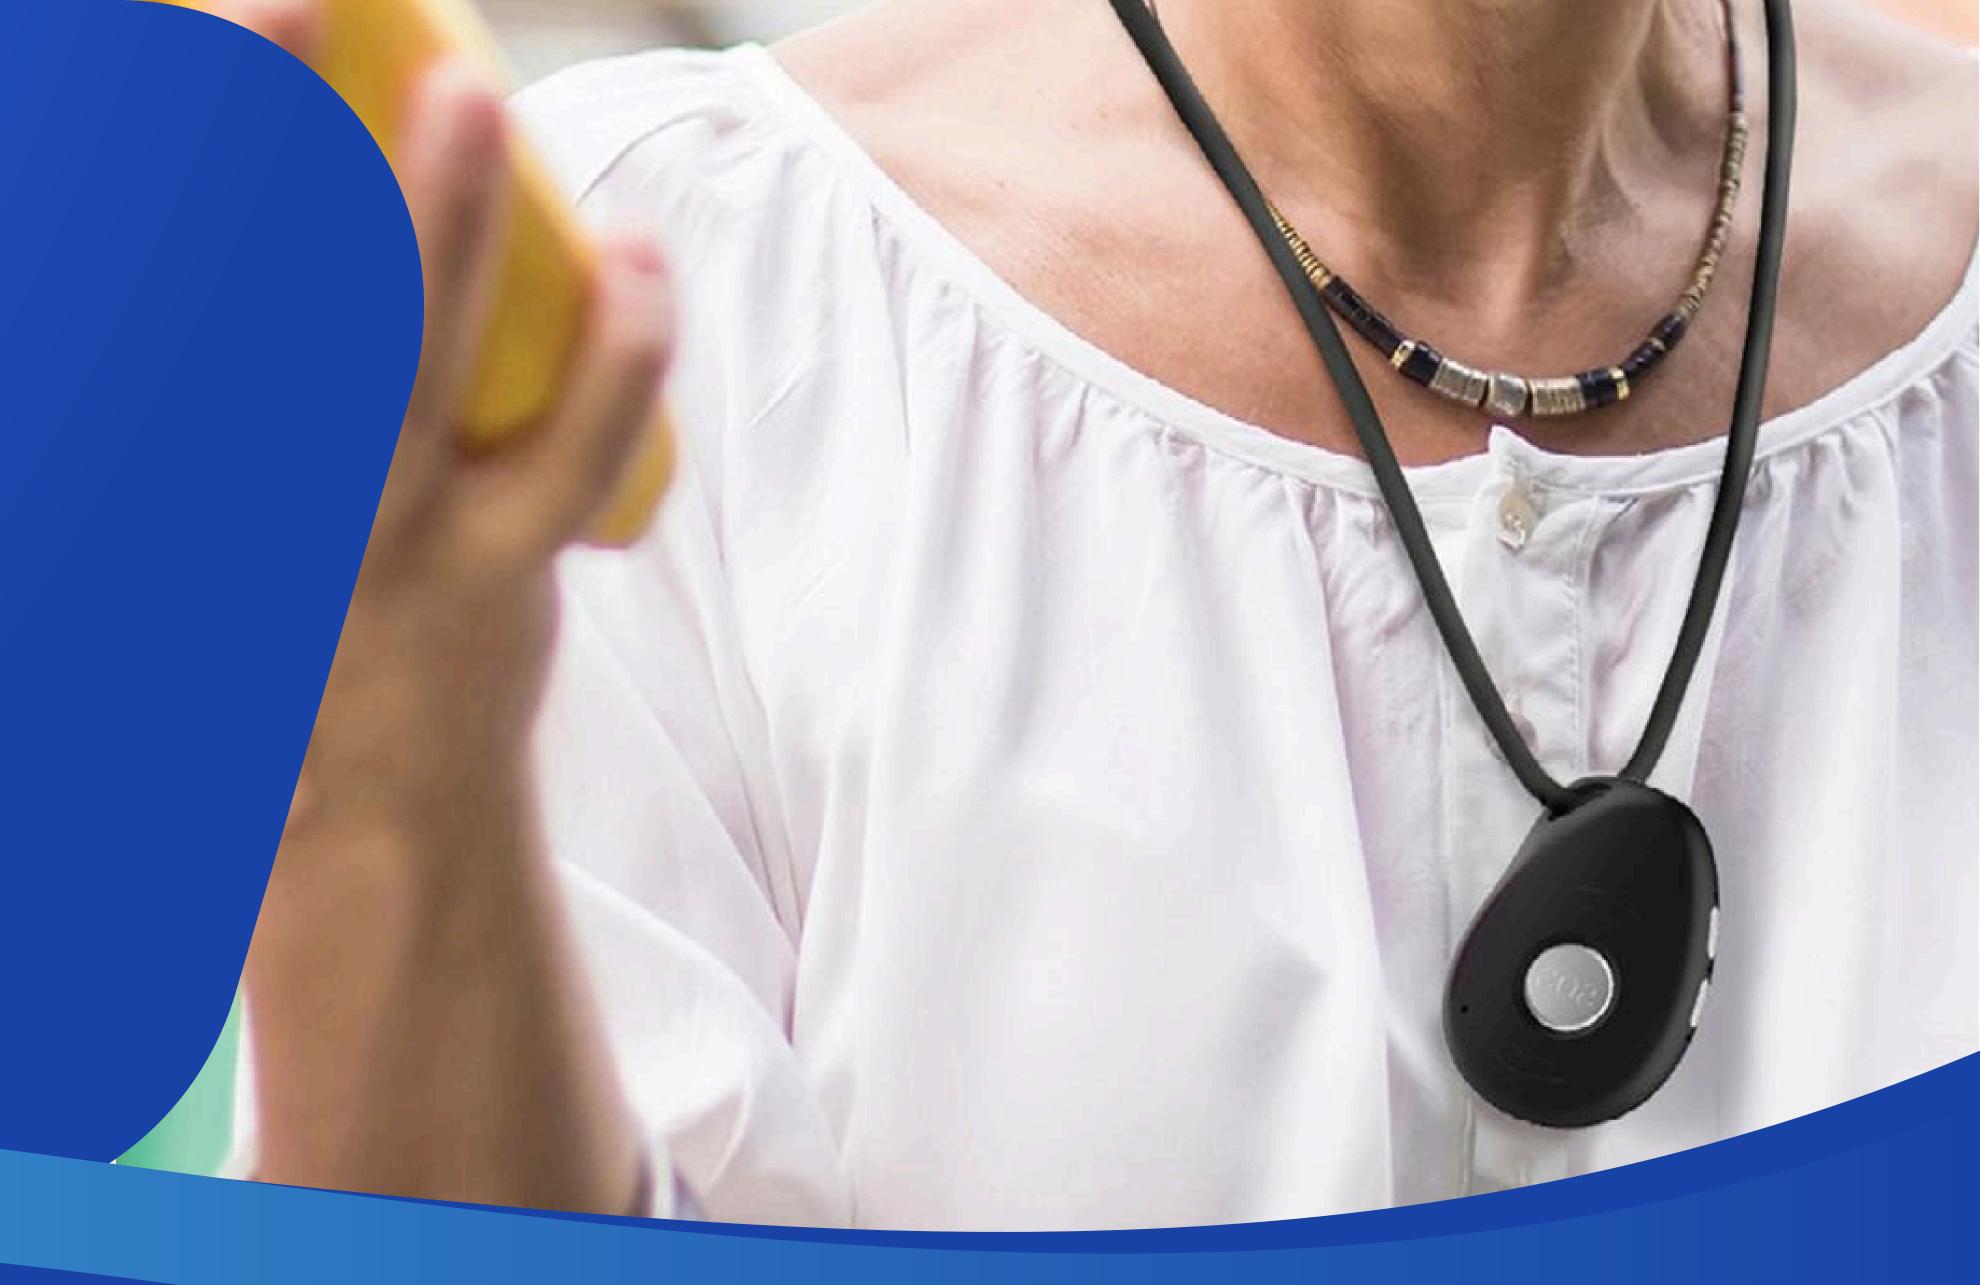

## SafeLink Locket

myseniorcarehub safelink-locket is an affordable, feature rich device that allows your customers to confidently engage with their world knowing that assistance is quickly available anywhere in the us.

### Vibration Feedback For Hearing & Visually Impaired

Don't let physical challenges hinder your customers from utilizing the full suite of services.