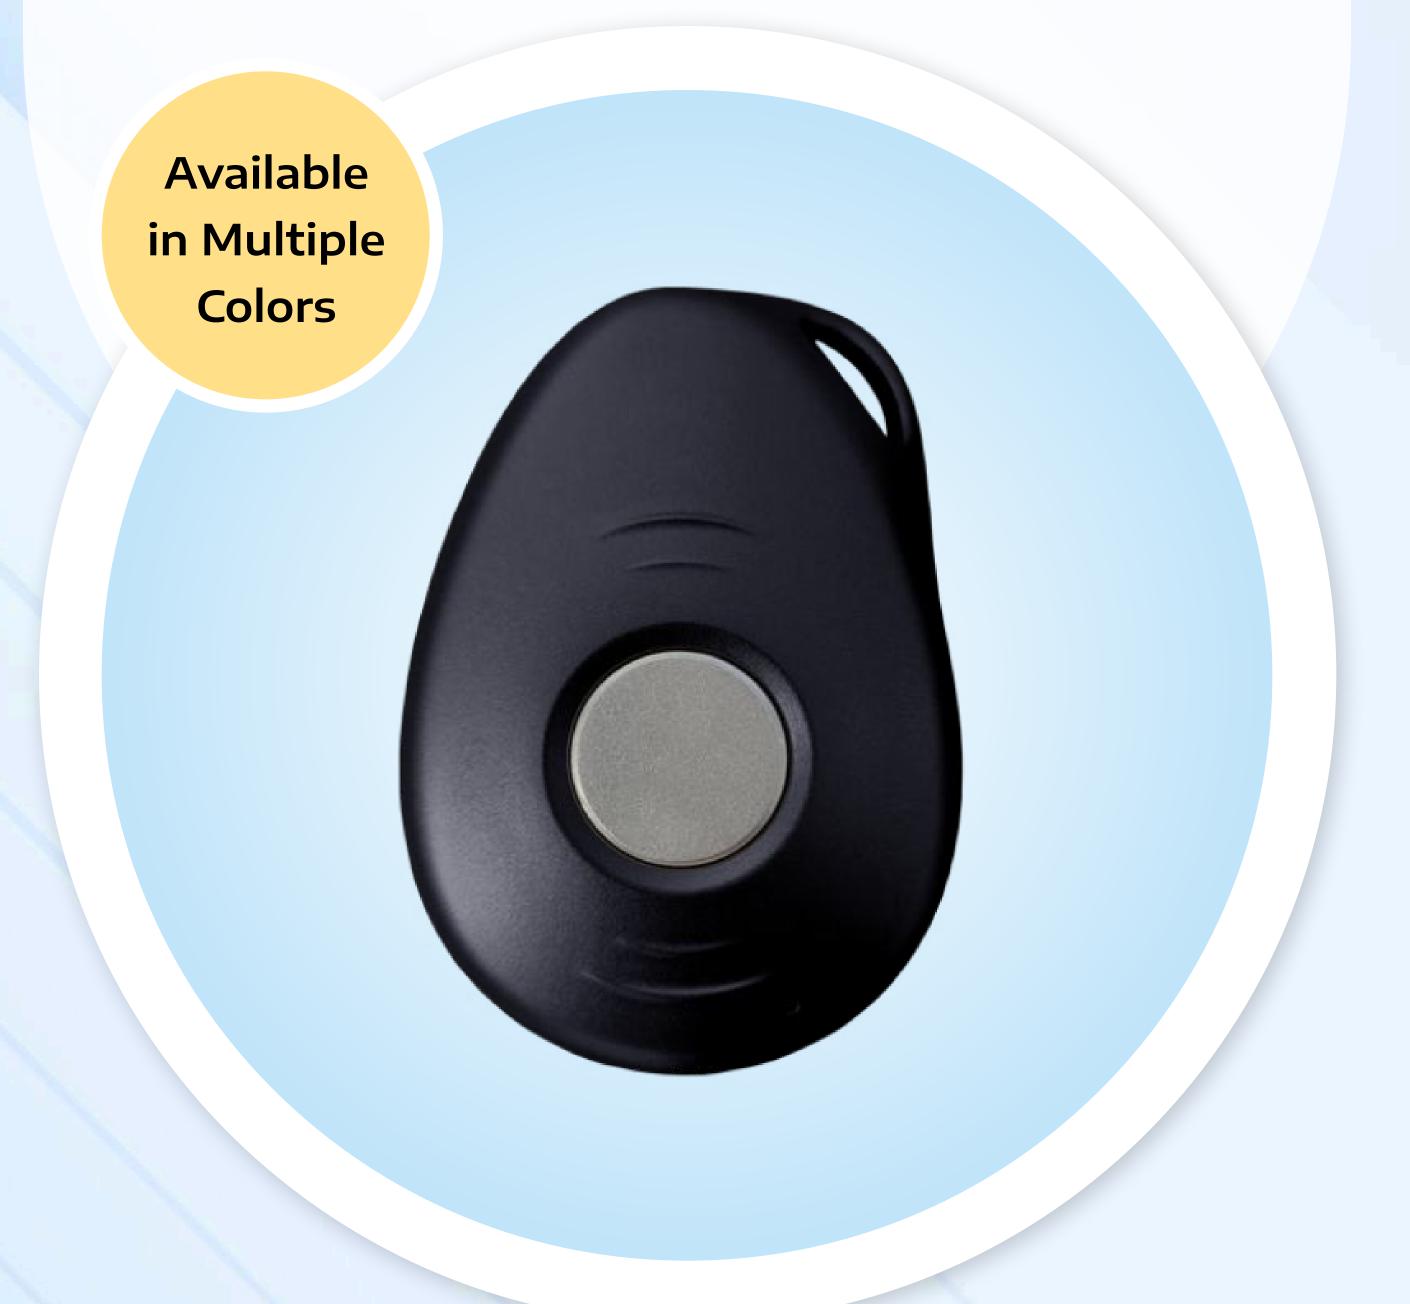

## SafeLink Locket

myseniorcarehub safelink-locket is an affordable, feature rich device that allows your customers to confidently engage with their world knowing that assistance is quickly available anywhere in the us.