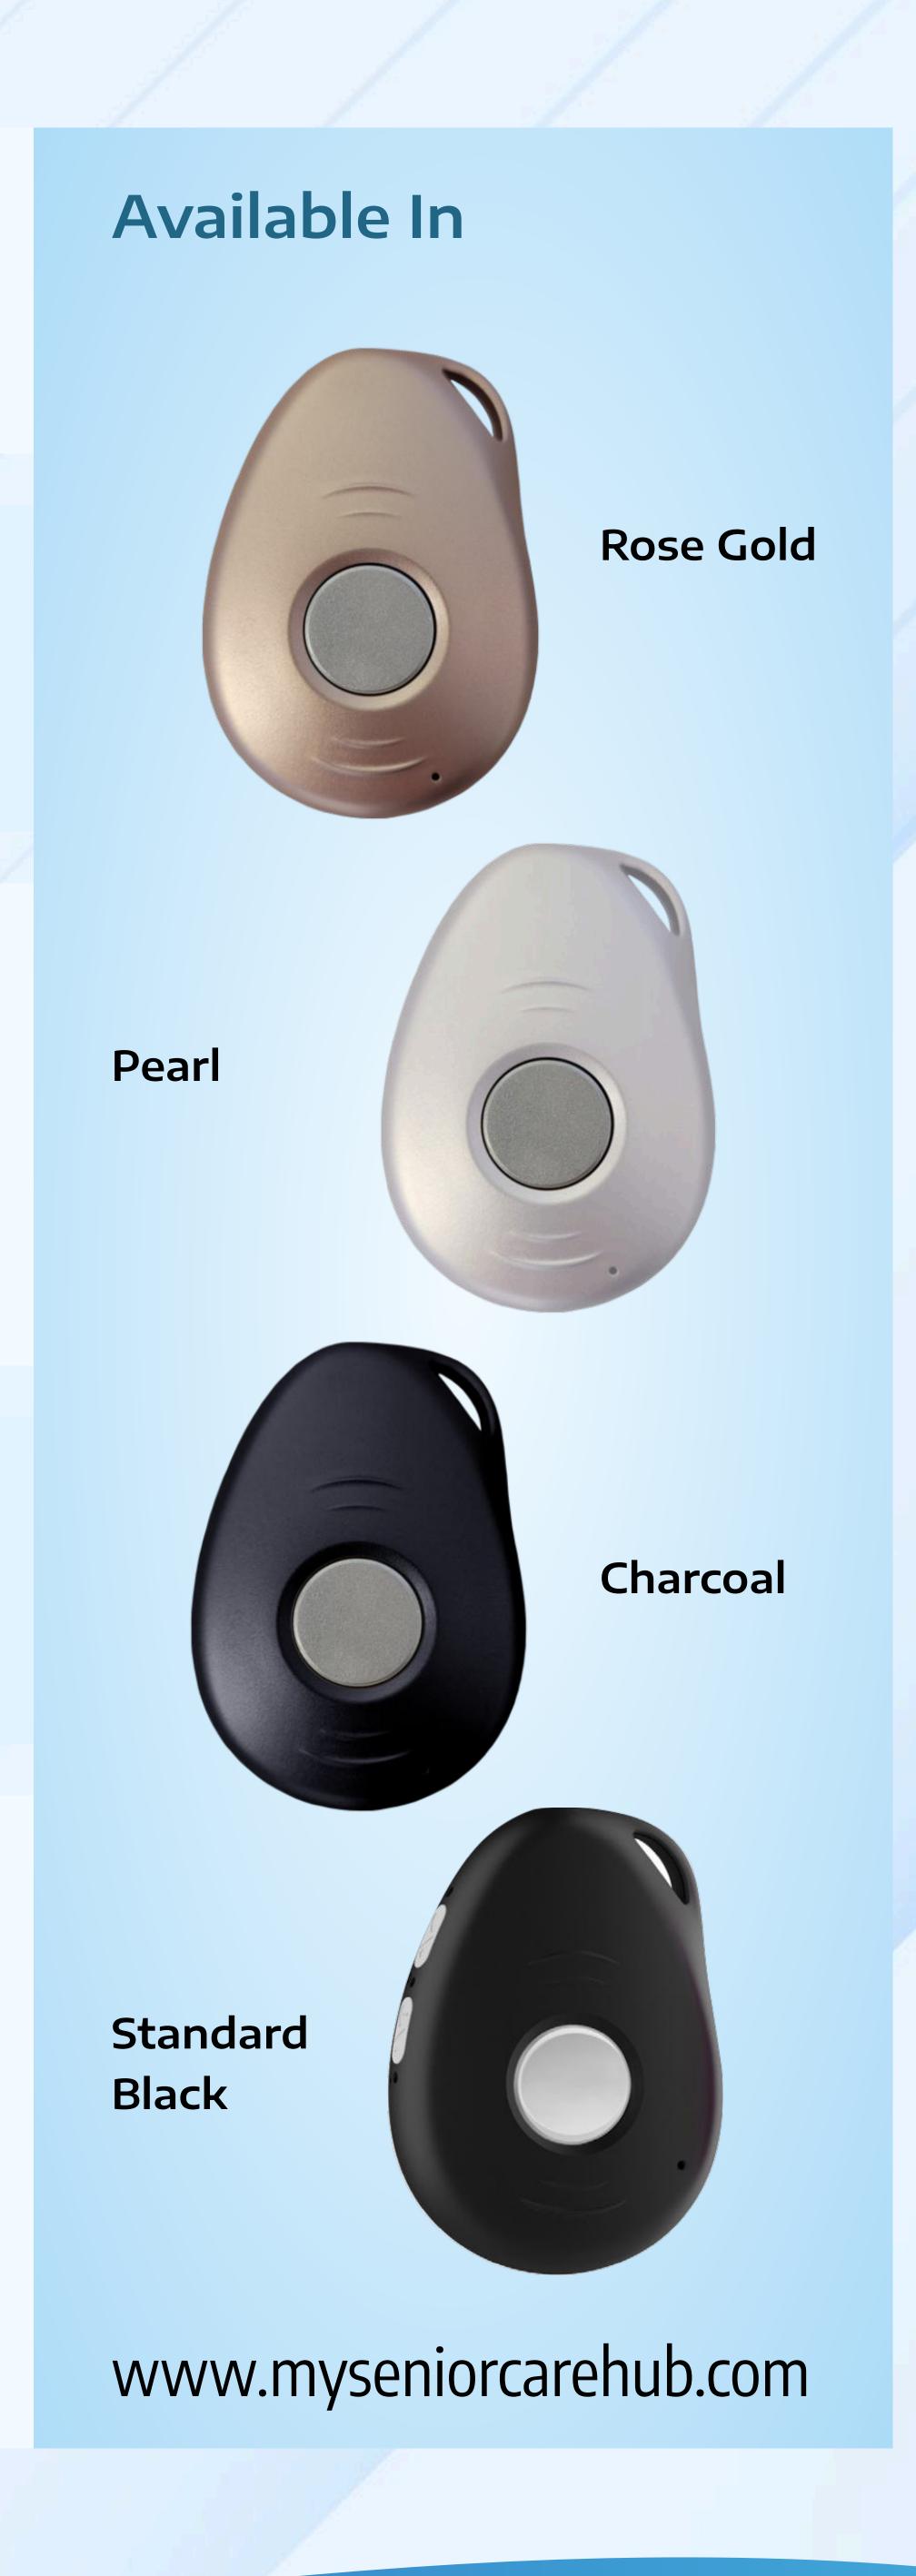

## SafeLink Locket

myseniorcarehub safelink-locket is an affordable, feature rich device that allows your customers to confidently engage with their world knowing that assistance is quickly available anywhere in the us.

# SafeLink Locket